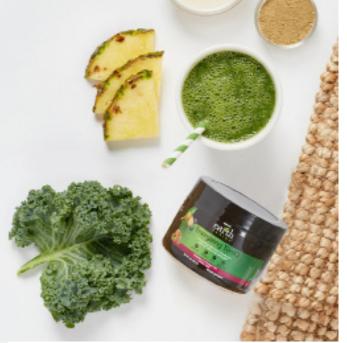

- 1 cup unsweetened almond milk
- ½ cup ice

#### Instructions:

Add all ingredients to a blender and secure lid. Blend until smooth. Add ice as needed to reach desired consistency.

Makes: 1 smoothie