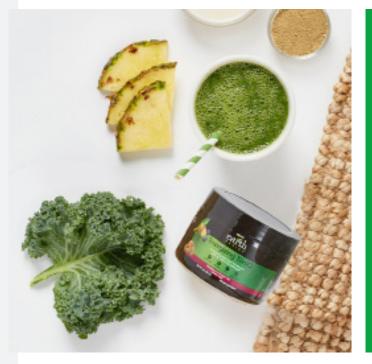

- 1 cup unsweetened almond milk
- ½ cup ice

#### Instructions:

Add all ingredients to a blender and secure lid. Blend until smooth. Add ice as needed to reach desired consistency.

Makes: 1 smoothie