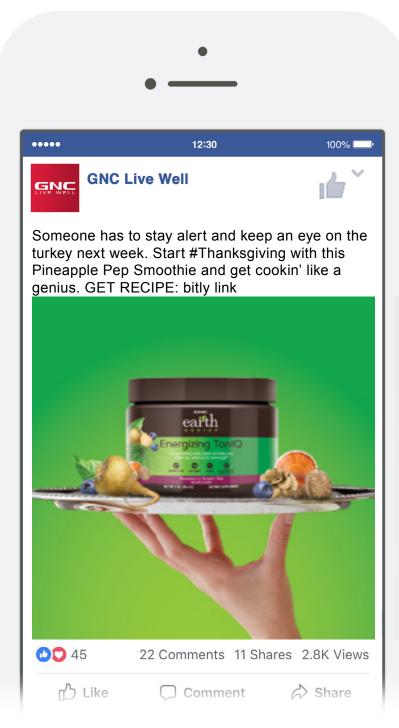

# $\bigcirc \bigcirc \bigcirc \bigtriangledown$

Someone has to stay alert and keep an eye on the turkey next week. Start Thanksgiving with this Pineapple Pep Smoothie #recipe and get cookin' like a genius. Link in bio.

 $\Box$ 

#GNC #LiveWell #NowThatsGenius#EarthGenius #healthy #lifestyle

AD TYPEFACEBOOK POST (ORGANIC)PROJECT NAME388697\_DIGITAL\_EARTHGENIUS\_111518FLIGHT DATE11/15/18FILE NAME388697\_DIGITAL\_EARTHGENIUS\_111518