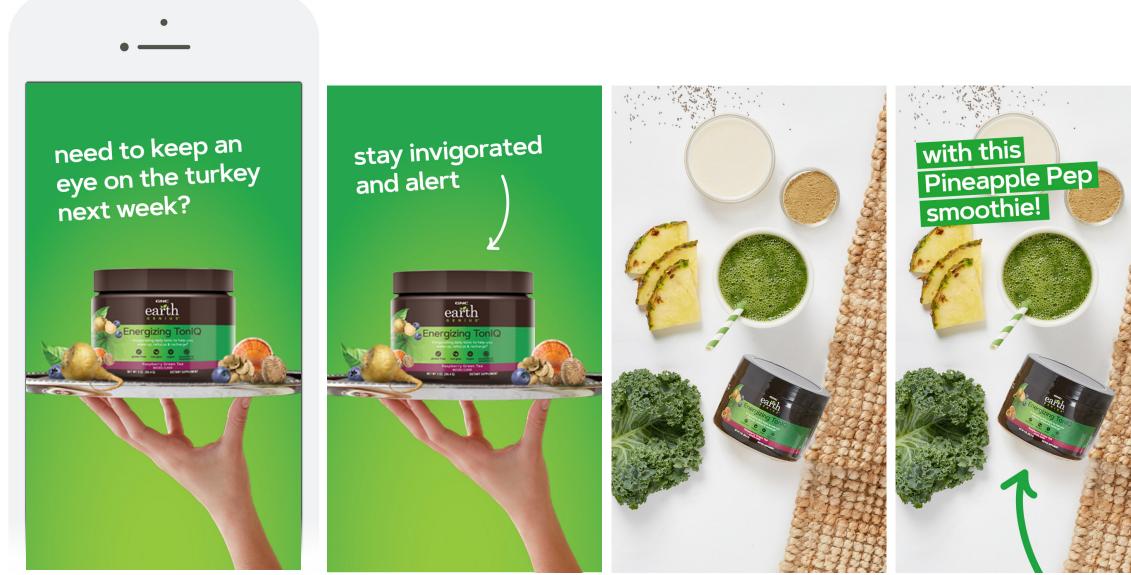

# $\bigcirc \bigcirc \bigcirc \bigtriangledown$

Someone has to stay alert and keep an eye on the turkey next week. Start Thanksgiving with this Pineapple Pep Smoothie #recipe and get cookin' like a genius. Link in bio.